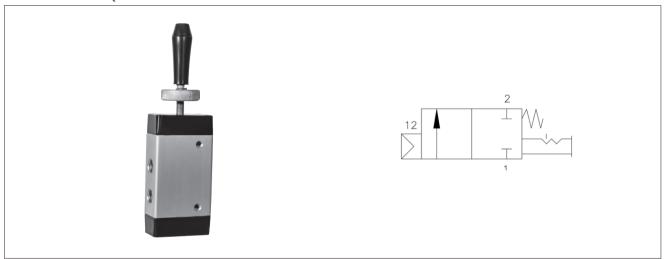

### Model no. ALRQ-3

#### **Features**

- Lock in place function in case air supply failure
- Trip pressure 2,5 bar (not adjustable, factory set)
- Manual override for actuator pneumatic lock out
- 4 way versions available where downstream side ports blocked
- · Compact size

#### Technical specification

| Model                    | ALRQ-3-2                                                         | ALRQ-3-4           |
|--------------------------|------------------------------------------------------------------|--------------------|
| Type                     | 3/2 way spool design air lock relay                              |                    |
| Media                    | Compressed air, 25 µm. Filtered, lubricated or unlubricated      |                    |
| Mounting                 | Through holes in housing, also suitable for mounting on manifold |                    |
| Operating pressure range | 3-10 bar                                                         |                    |
| Pilot pressure           | 2-10 bar                                                         |                    |
| Temperature range (°C)   | -10 to 70                                                        |                    |
| Valve body MOC           | Aluminium / Bra                                                  | ss / SS 316/SS 304 |
| Seals MOC                | NI                                                               | 3R                 |