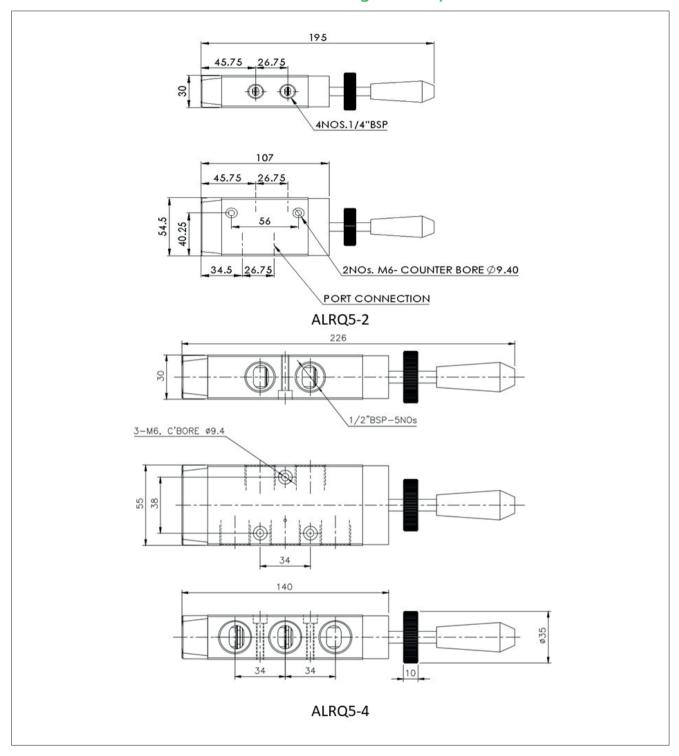

# Dimensional drawings with symbol

## Technical specification

| Model                    | ALRQ-5-2                                                             | ALRQ-5-4 |
|--------------------------|----------------------------------------------------------------------|----------|
| Туре                     | 5/2 way spool design air lock relay                                  |          |
| Media                    | Compressed air, 25 µm. Filtered, lubricated or unlubricated          |          |
| Mounting                 | ing Through holes in housing, also suitable for mounting on manifold |          |
| Operating pressure range | range 3-10 bar                                                       |          |
| Pilot pressure           | 2-10 bar                                                             |          |
| Temperature range (°C)   | -10 to 70                                                            |          |
| Valve body MOC           | Aluminium / Brass / SS 316/SS 304                                    |          |
| Seals MOC                | NBR                                                                  |          |