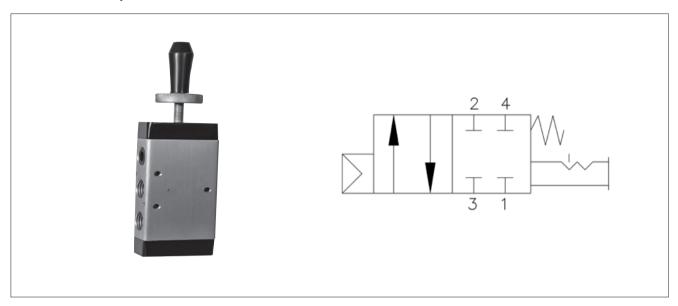

# Model no. ALRQ-5

### **Features**

- Lock in place function in case air supply failure
- Trip pressure 2,5 bar (not adjustable, factory set)
- Manual override for actuator pneumatic lock out
- 3 and 4 way versions available where downstream side ports blocked
- Compact size

## Technical specification

| Model                    | ALRQ-5-2                                                             | ALRQ-5-4 |
|--------------------------|----------------------------------------------------------------------|----------|
| Туре                     | 5/2 way spool design air lock relay                                  |          |
| Media                    | Compressed air, 25 µm. Filtered, lubricated or unlubricated          |          |
| Mounting                 | ing Through holes in housing, also suitable for mounting on manifold |          |
| Operating pressure range | range 3-10 bar                                                       |          |
| Pilot pressure           | 2-10 bar                                                             |          |
| Temperature range (°C)   | -10 to 70                                                            |          |
| Valve body MOC           | Aluminium / Brass / SS 316/SS 304                                    |          |
| Seals MOC                | NBR                                                                  |          |