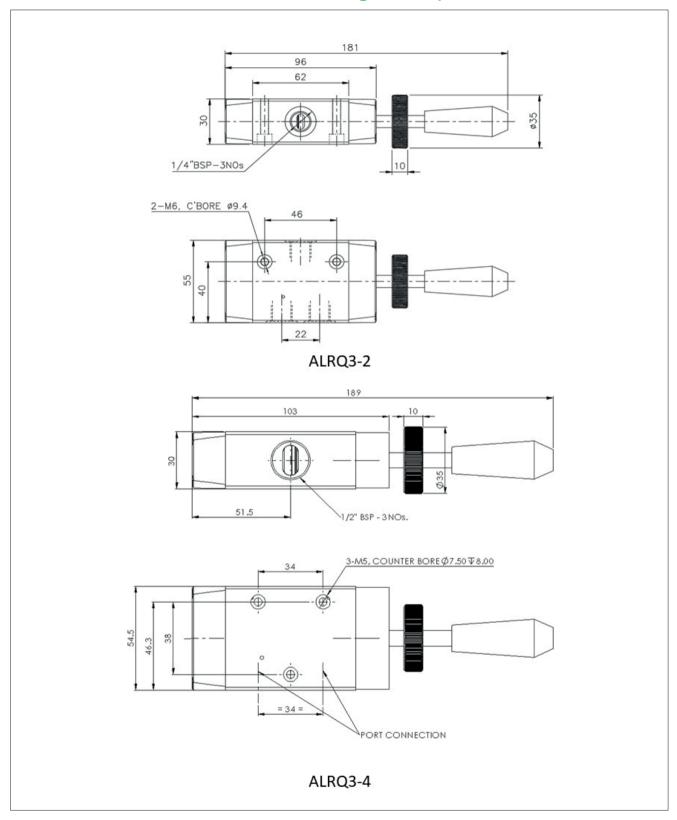

# Dimensional drawings with symbol

#### Technical specification

| Model                    | ALRQ-3-2                                                         | ALRQ-3-4           |
|--------------------------|------------------------------------------------------------------|--------------------|
| Type                     | 3/2 way spool design air lock relay                              |                    |
| Media                    | Compressed air, 25 µm. Filtered, lubricated or unlubricated      |                    |
| Mounting                 | Through holes in housing, also suitable for mounting on manifold |                    |
| Operating pressure range | 3-10 bar                                                         |                    |
| Pilot pressure           | 2-10 bar                                                         |                    |
| Temperature range (°C)   | -10 to 70                                                        |                    |
| Valve body MOC           | Aluminium / Bra                                                  | ss / SS 316/SS 304 |
| Seals MOC                | NI                                                               | 3R                 |