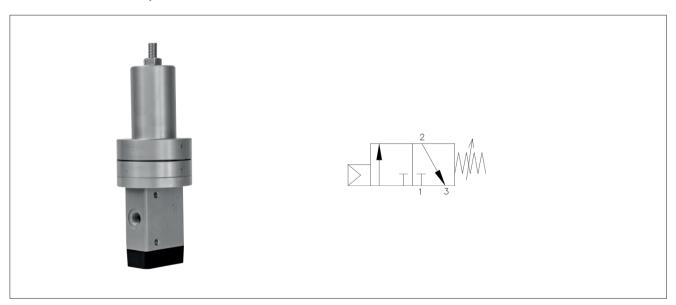

### 3/2 way pressure switch

#### Model no. SENALRQ-3

#### **Features**

- For control valve application.
- Sensitivity 0.5 bar to cutoff only.
- Most suited for critical applications.
- No external bleed.
- Adjustable from 3 to 10 bar.
- 3-way & 4-way versions available where all ports are blocked.
- Super compact in size.
- Dual diaphragms for high sensitivity.
- Application most suited to perform emergency shut down on pressure fluctuation within 0.5 bar.

#### Technical specification

| Model                    | SENALRQ-3-2                                                      | SENALRQ-3-4 |
|--------------------------|------------------------------------------------------------------|-------------|
| Type                     | 3/2 way spool design sensitive air lock relay                    |             |
| Media                    | Compressed air, 25 µm. Filtered, lubricated or unlubricated      |             |
| Mounting                 | Through holes in housing, also suitable for mounting on manifold |             |
| Operating pressure range | 0-10 bar                                                         |             |
| Pilot pressure 2-10 bar  |                                                                  | 2-10 bar    |
| Temperature range (°C)   | -20 to 80                                                        |             |
| Valve body MOC           | OC Aluminium / Brass / SS 316/SS 304                             |             |
| Seals MOC NBR            |                                                                  | NBR         |