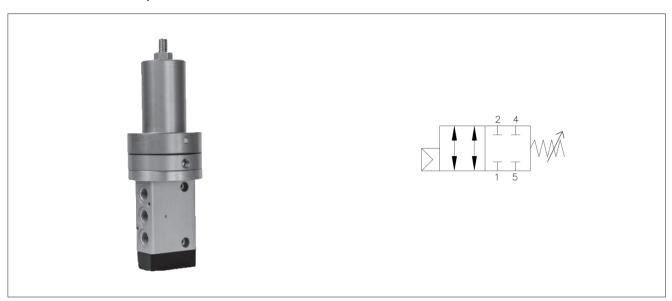

## 5/2 way pressure swicth

#### Model no. SENALRQ-5

#### **Features**

- For control valve application.
- Sensitivity 0.5 bar to cutoff only.
- Most suited for critical applications.
- No external bleed.
- Adjustable from 3 to 10 bar.
- 3-way & 4-way versions available where all ports are blocked.
- Super compact in size.
- Dual diaphragms for high sensitivity.
- Application most suited to perform emergency shut down on pressure fluctuation within 0.5 bar.

#### Technical specification

| Model                    | SENALRQ-5-2                                                      | SENALRQ-5-4 |
|--------------------------|------------------------------------------------------------------|-------------|
| Туре                     | 5/2 way spool design sensitive air lock relay                    |             |
| Media                    | Compressed air, 25 µm. Filtered, lubricated or unlubricated      |             |
| Mounting                 | Through holes in housing, also suitable for mounting on manifold |             |
| Operating pressure range | 0-10 bar                                                         |             |
| Pilot pressure           | 2-10 bar                                                         |             |
| Temperature range (°C)   | -20 Т                                                            | O 80        |
| Valve body MOC           | Aluminium / Brass / SS 316/SS 304                                |             |
| Seals MOC                | N.                                                               | BR          |
|                          |                                                                  |             |