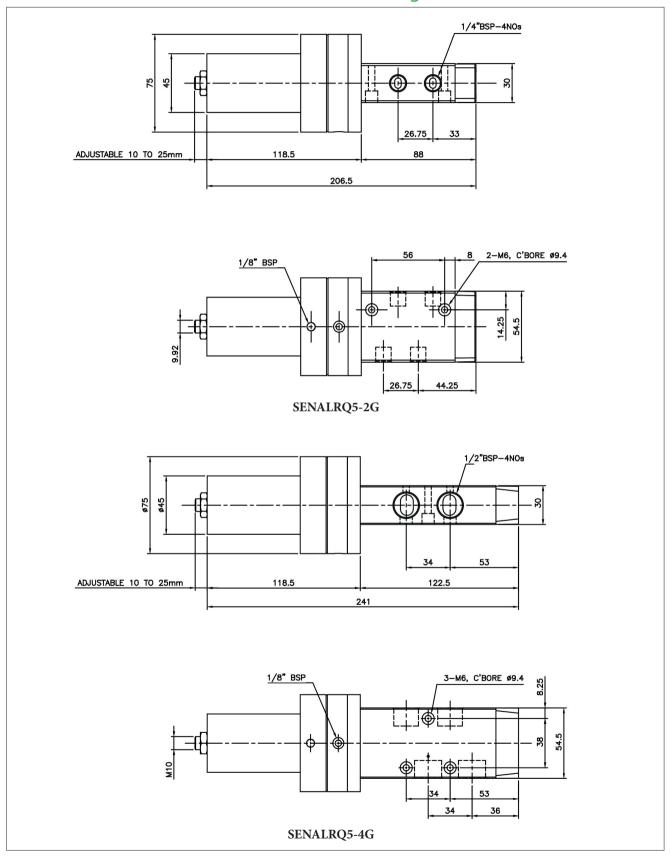

# Dimensional drawings

4 S150-4EN - 4/2022

#### Technical specification

| Model                    | SENALRQ-5-2                                                      | SENALRQ-5-4 |
|--------------------------|------------------------------------------------------------------|-------------|
| Туре                     | 5/2 way spool design sensitive air lock relay                    |             |
| Media                    | Compressed air, 25 µm. Filtered, lubricated or unlubricated      |             |
| Mounting                 | Through holes in housing, also suitable for mounting on manifold |             |
| Operating pressure range | 0-10 bar                                                         |             |
| Pilot pressure           | 2-10 bar                                                         |             |
| Temperature range (°C)   | -20 Т                                                            | O 80        |
| Valve body MOC           | Aluminium / Brass / SS 316/SS 304                                |             |
| Seals MOC                | N.                                                               | BR          |
|                          |                                                                  |             |