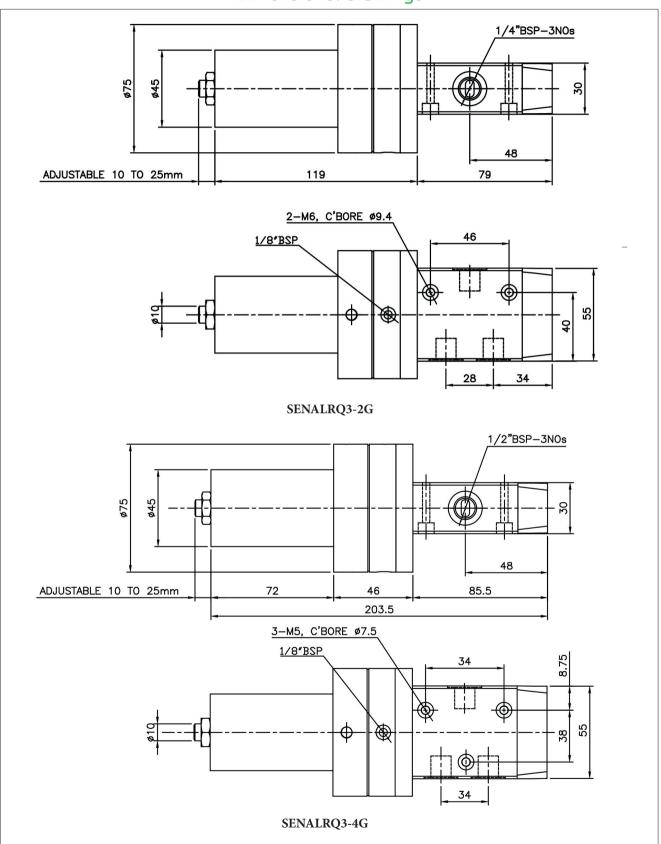

# Dimensional drawings

2 S150-4EN - 4/2022

#### Technical specification

| Model                    | SENALRQ-3-2                                                      | SENALRQ-3-4 |
|--------------------------|------------------------------------------------------------------|-------------|
| Type                     | 3/2 way spool design sensitive air lock relay                    |             |
| Media                    | Compressed air, 25 µm. Filtered, lubricated or unlubricated      |             |
| Mounting                 | Through holes in housing, also suitable for mounting on manifold |             |
| Operating pressure range | 0-10 bar                                                         |             |
| Pilot pressure 2-10 bar  |                                                                  | 2-10 bar    |
| Temperature range (°C)   | -20 to 80                                                        |             |
| Valve body MOC           | OC Aluminium / Brass / SS 316/SS 304                             |             |
| Seals MOC NBR            |                                                                  | NBR         |